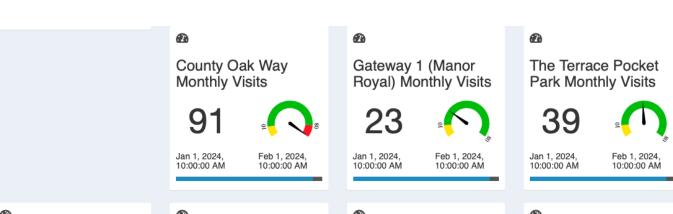

### **ANNEX 1: Key Performance Information Graphics**

**2 Baird Close Monthly** Visits

Feb 1, 2024

10:00:00 AM

Kelvin Way Monthly **Visits** 

Jan 1, 2024,

Feb 1, 2024, 10:00:00 AM

Woolborough Lane Monthly Visits