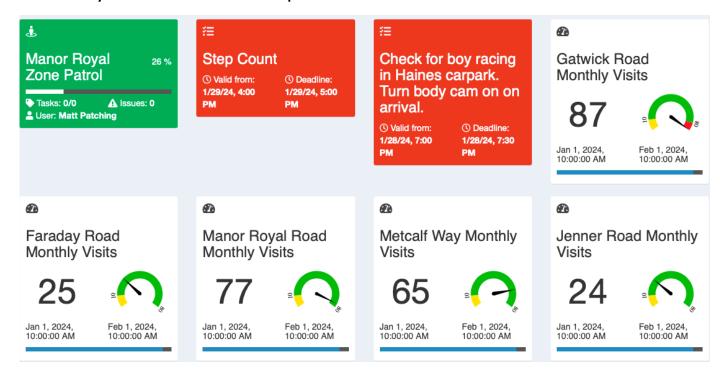

### **ANNEX 1: Key Performance Information Graphics**

**2 Baird Close Monthly** Visits

Feb 1, 2024

10:00:00 AM

Kelvin Way Monthly **Visits** 

Jan 1, 2024,

Feb 1, 2024, 10:00:00 AM

Woolborough Lane Monthly Visits