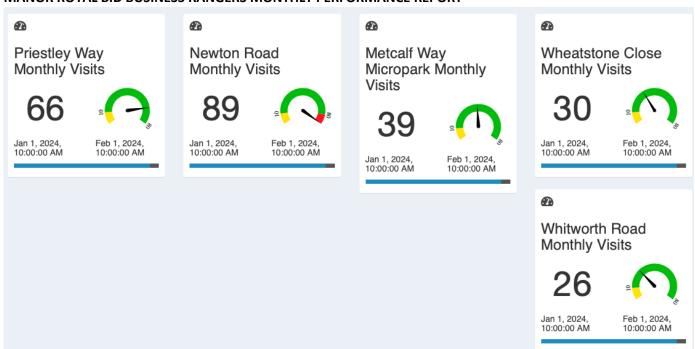

### **ANNEX 1: Key Performance Information Graphics**

**2 Baird Close Monthly** Visits

Feb 1, 2024

10:00:00 AM

Kelvin Way Monthly **Visits** 

Jan 1, 2024,

Feb 1, 2024, 10:00:00 AM

Woolborough Lane Monthly Visits