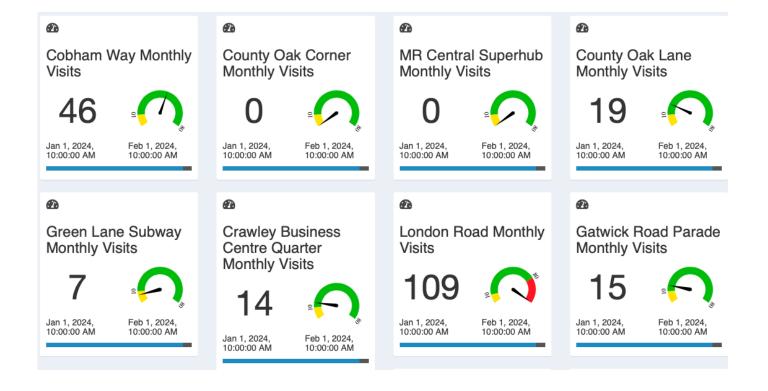

### **ANNEX 1: Key Performance Information Graphics**

**2 Baird Close Monthly** Visits

Feb 1, 2024

10:00:00 AM

Kelvin Way Monthly **Visits** 

Jan 1, 2024,

Feb 1, 2024, 10:00:00 AM

Woolborough Lane Monthly Visits